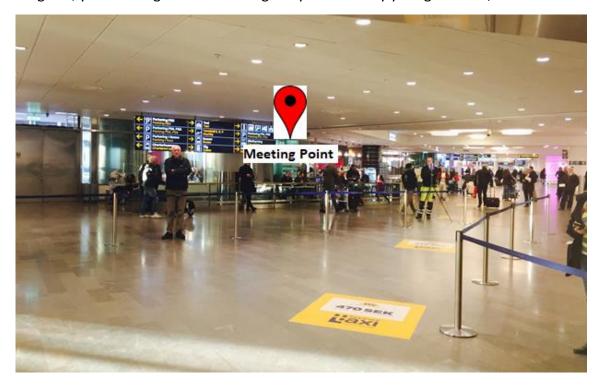

## Meeting Point in Stockholm Arlanda Airport/Arrivals Hall

Please note, the meeting point in Stockholm Arlanda Airport located right outside the arrival gates. You need to exit the baggage claim and customs area to the arrivals hall. Once outside the gates, you will be greeted with a sign of your name by your guide and/or driver.

If you cannot locate your guide/driver once you arrive, please call immediately to our emergency number below. Your transfer/tour time is 45 min after your flight arrival time. Emergency phone number to call +372 5900 5151