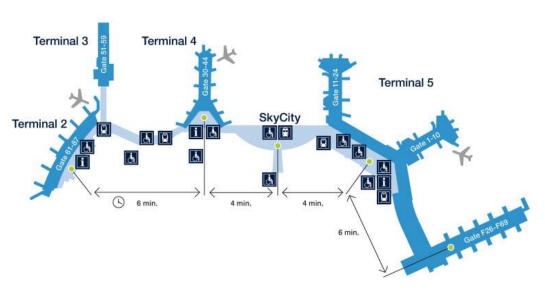

## **Meeting point Instructions Stockholm Arlanda Airport**

## Meeting Point in Stockholm Arlanda Airport/Arrivals Hall

Please note, the meeting point in Stockholm Arlanda Airport located right outside the arrival gates. You need to exit the baggage claim and customs area to the arrivals hall. Once outside the gates, you will be greeted with a sign of your name by your guide and/or driver.



If you cannot locate your guide/driver once you arrive, please call immediately to our emergency number below. Your transfer/tour time is 45 min after your flight arrival time. Emergency phone number to call +372 5900 5151



International flights operate from terminals 2 and 5.