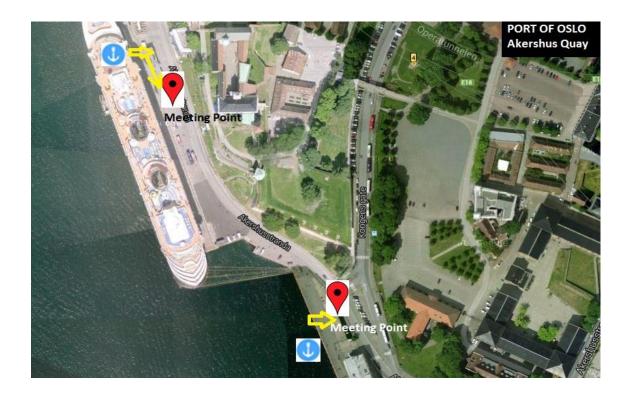

# **Oslo Cruise Quays**

Your meeting points are located right outside of the cruise port gates. Our guide is waiting you behind the gate after disembarking your cruise ship. Meeting points are marked in red color on the following maps.