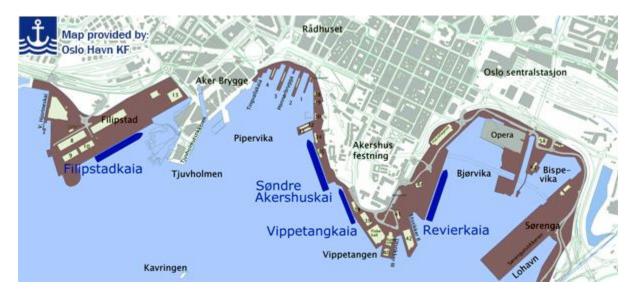

#### **Meeting Point in Oslo**

Please note that the cruise quays in Oslo, where Cruise vessels dock, all located at a short walking distance from each other and the city center.

(Map of cruise quays below)

# **Oslo Cruise Quays**

Your meeting points are located right outside of the cruise port gates. Our guide is waiting you behind the gate after disembarking your cruise ship. Meeting points are marked in red color on the following maps.