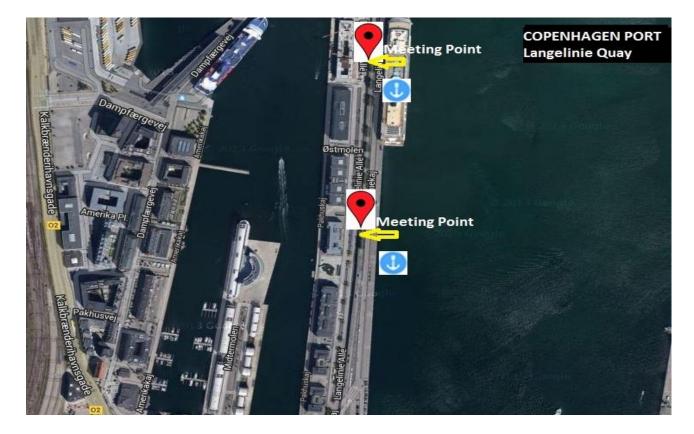

# **Meeting Point in Copenhagen**

Please note that there are 3 different locations in Copenhagen where Cruise vessels dock- Copenhagen Freeport, Langelinie Quay, and North Pier/ Oceankaj.

Your meeting points are always located right outside of the cruise port gates. Our guide is waiting you behind the gate after disembarking your cruise ship. Meeting points are marked in red color on the following maps.

(Map of cruise quays below)

At Oceankaj Terminal, please exit from the terminal building from **the door facing the bus parking lot**.