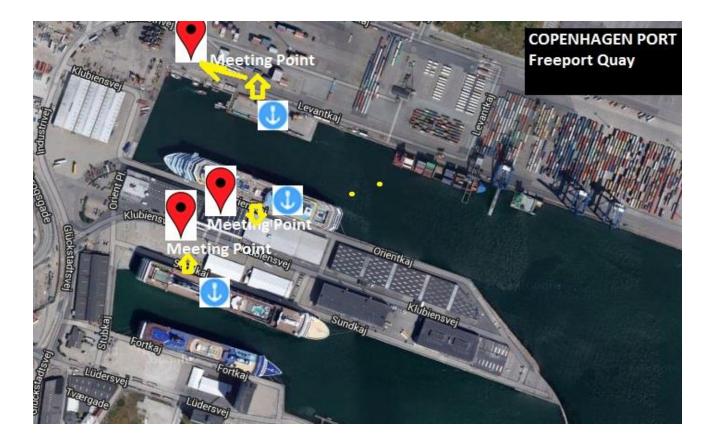

# **Meeting Point in Copenhagen**

Please note that there are 3 different locations in Copenhagen where Cruise vessels dock- Copenhagen Freeport, Langelinie Quay, and North Pier/ Oceankaj.

Your meeting points are always located right outside of the cruise port gates. Our guide is waiting you behind the gate after disembarking your cruise ship. Meeting points are marked in red color on the following maps.

(Map of cruise quays below)

At Oceankaj Terminal, please exit from the terminal building from **the door facing the bus parking lot**.