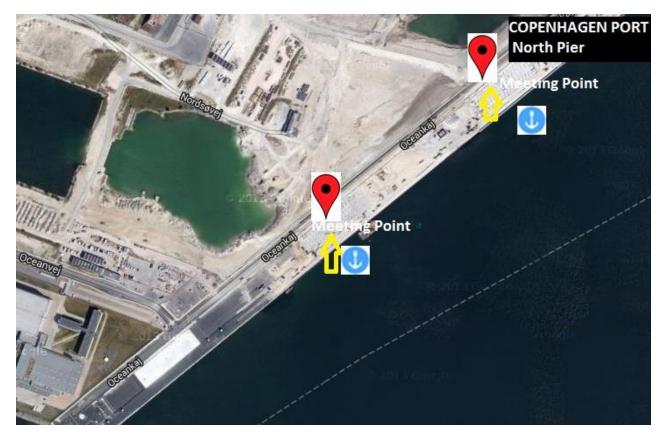

# **Meeting Point in Copenhagen**

Please note that there are 3 different locations in Copenhagen where Cruise vessels dock- Copenhagen Freeport, Langelinie Quay, and North Pier/ Oceankaj.

Your meeting points are always located right outside of the cruise port gates. Our guide is waiting you behind the gate after disembarking your cruise ship. Meeting points are marked in red color on the following maps.

(Map of cruise quays below)

At Oceankaj Terminal, please exit from the terminal building from **the door facing the bus parking lot**.