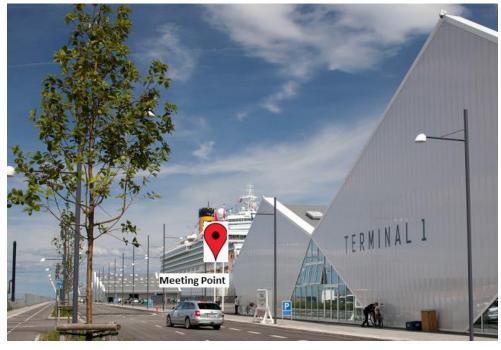

# **Meeting Point in Copenhagen**

Please note that there are 3 different locations in Copenhagen where Cruise vessels dock- Copenhagen Freeport, Langelinie Quay, and North Pier/ Oceankaj.

Your meeting points are always located right outside of the cruise port gates. Our guide is waiting you behind the gate after disembarking your cruise ship. Meeting points are marked in red color on the following maps.

(Map of cruise quays below)

At Oceankaj Terminal, please exit from the terminal building from **the door facing the bus parking lot**.