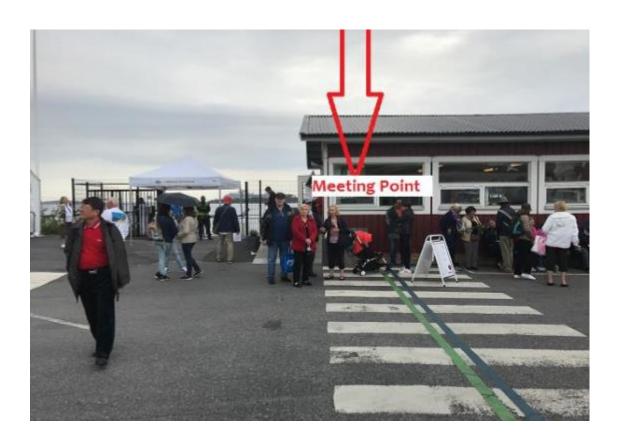

## **Meeting Point in Nynashamn Port**

Your meeting point is located right outside of the cruise port gate. Private tour operators are not allowed to enter cruise port area in that destination, therefore you need to WALK OUT from the port area. Our guide is waiting you behind the gate.