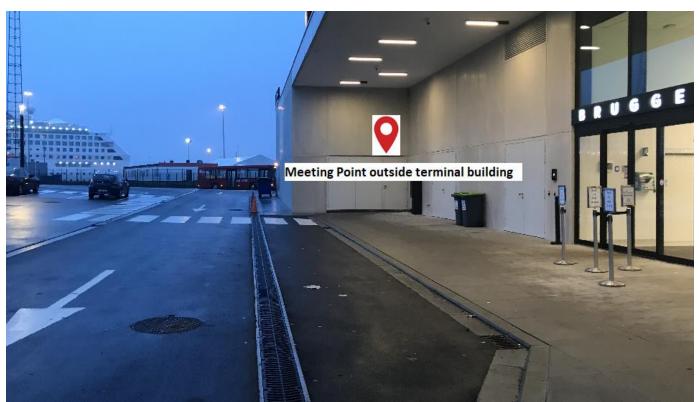

## Meeting Point at Brugge Passenger Terminal

Your tour meeting point is located outside the cruise terminal building. Meeting point is marked in red color on the following image.