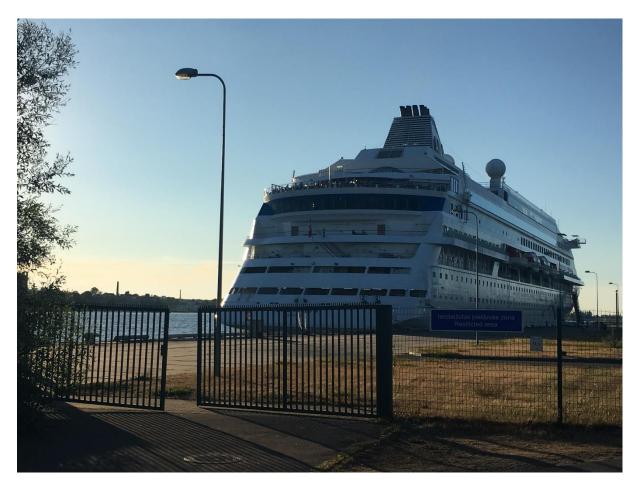

# Meeting Point at Riga City Cruise Port

Your meeting point is located **OUTSIDE** the cruise port area, if your cruise vessel has docked at the city/old port. Please WALK OUT of the secured port area gates towards the bridge, your guide will be waiting with a sign of your name/ group name.

# Meeting point is marked with red color on the following map.

Image of the meeting location in Riga Port, outside the gates.