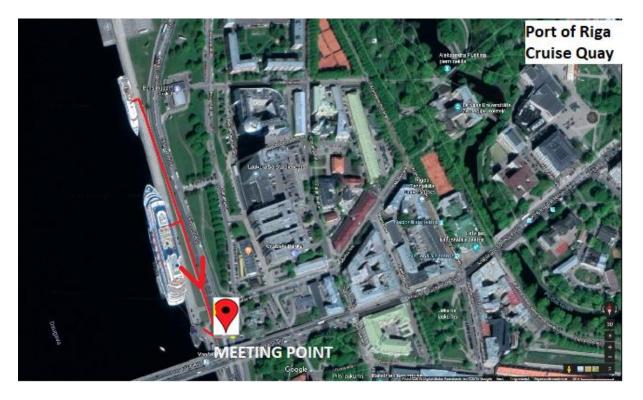

# Meeting Point at Riga City Cruise Port

Your meeting point is located **OUTSIDE** the cruise port area, if your cruise vessel has docked at the city/old port. Please WALK OUT of the secured port area gates towards the bridge, your guide will be waiting with a sign of your name/ group name.

# Meeting point is marked with red color on the following map.

Image of the meeting location in Riga Port, outside the gates.