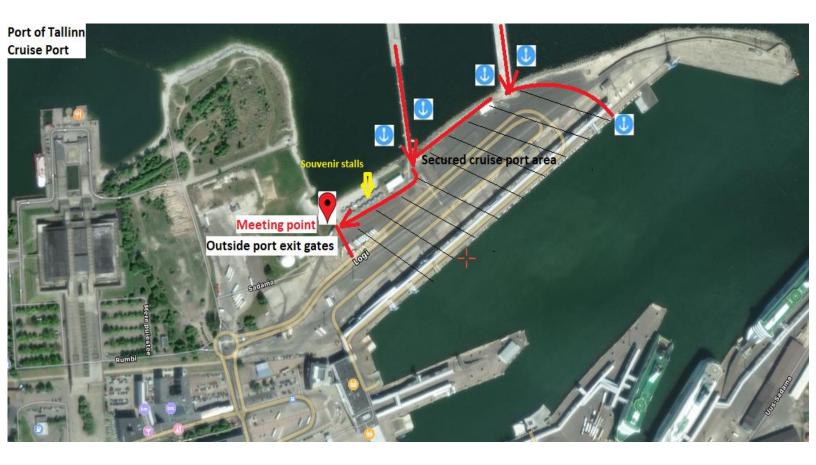

# Detailed disembarkation instructions for Tallinn are given below

When you exit the ship, you need to walk past the souvenir shopping area towards large exit gates and the city. Depending on the location of your ship, your ship may dock right next to souvenir shopping or you may need to walk about 200-300 meters (220-330 yards) to reach the souvenir shopping area.

## Port gates from outside

Please note that there are tour buses inside cruise port area but these are operated by cruise ship agents. Independent tour operators have no authorization to enter this secured area in Tallinn.