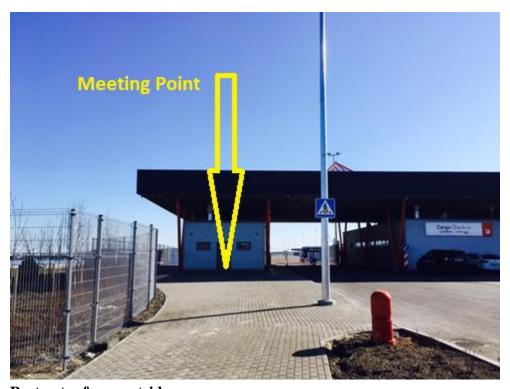

### **Instructions for Disembarkation in Tallinn Cruise Port**

Our guides will be waiting for your right **OUTSIDE** of cruise port gate.

## Port gates from outside

Please note that there are tour buses inside cruise port area but these are operated by cruise ship agents. Independent tour operators have no authorization to enter this secured area in Tallinn.